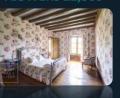

#### FLOWERS £2,300

Located on the 2<sup>nd</sup> floor 21m2 double bedroom.

Located on the first floor, 21 m2 bedroom with single bed, shares the bathroom with the Red Suite.

Apparent wooden beams on the ceiling and a shabby chic décor. Both rooms have access to a small kitchen, a lounge area with sofas, day beds with cosy cushions. The recently renovated shower room, fitted with a large walk-in shower, is shared amongst the bedrooms on the 2<sup>nd</sup> floor.

#### FLOWERS £1.800

Located on the 2<sup>nd</sup> floor 21m2 double bedroom. Has a walk-in closet.

Apparent wooden beams on the ceiling and a shabby chic décor. Both rooms have access to a small kitchen, a lounge area with sofas, day beds with cosy cushions. The recently renovated shower room, fitted with a large walk-in shower, is shared amongst the bedrooms on the 2<sup>nd</sup> floor.