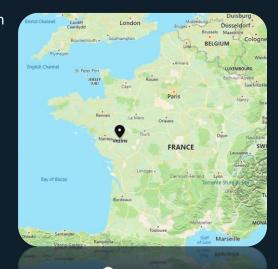

https://buy.stripe.com/14keVQeZvfFsfaE9B1

You can also join the waiting list for our 2024 retreat.

By Plane: Nearest airport is Nantes (50 min

How to get there

drive from the Château de Vezins)

Transport recommendations:

Arrival before 3pm on day 1. Departure anytime

after 2pm from the Château on the last day.

By train: Nearest train station is Chemillé or

Cholet (15 min drive from the Château de Vezins, we can help you

organise transfer)

By Car: 2 rue Nationale, 49 340 Vezins

Loire Valley FRANCE

If Covid-19 prevented you from joining or us from running the event, you will have a voucher to use for the same retreat the following year.