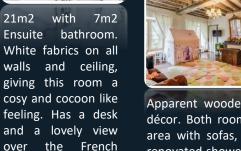

#### **WHITE £2.400**

gardens and flower

bed.

Has a walk-in closet. 21m2 with 7m2 Ensuite bathroom. White fabrics on all

#### WHITE £1,900

21m2 with 7m2 Ensuite bathroom. White fabrics on all walls and ceiling, giving this room a cosy and cocoon like feeling. Has a desk and a lovely view over the French gardens and flower bed.

#### FLOWERS £2,300

Located on the 2<sup>nd</sup> floor 21m2 double bedroom.

Located on the first floor, 21 m2 bedroom with single bed, shares the bathroom with the Red Suite.

Apparent wooden beams on the ceiling and a shabby chic décor. Both rooms have access to a small kitchen, a lounge area with sofas, day beds with cosy cushions. The recently renovated shower room, fitted with a large walk-in shower, is shared amongst the bedrooms on the 2<sup>nd</sup> floor.

#### FLOWERS £1.800

Located on the 2<sup>nd</sup> floor 21m2 double bedroom. Has a walk-in closet.

Apparent wooden beams on the ceiling and a shabby chic décor. Both rooms have access to a small kitchen, a lounge area with sofas, day beds with cosy cushions. The recently renovated shower room, fitted with a large walk-in shower, is shared amongst the bedrooms on the 2<sup>nd</sup> floor.