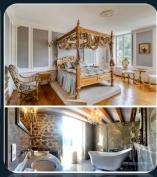

## Choose your bedroom - single occupancy

All inclusive packages including 6 nights / 7 days at the Château, 3 meals a day and all workshops. Our bedrooms are for Queens and Kings, all South facing with breath-taking views over the French Gardens. They are uniquely decorated, each with their own period décor and antiques. Bedrooms are allocated on a first come first served basis. Choose between single occupancy (see below) or double occupancy (next page).

#### THE GOLD SUITE £2,600

One of the best bedrooms in the Château. 26m2 bedroom with a 18m2 private balcony. 2mx2m bed, fully renovated bathroom with a bathtub and a large walk-in shower. Louis XIII bedroom shares the bathroom a bathtub and a large walkwith this room, Jack and Jill in shower. equal access.

#### THE BLUE SUITE £2,600

One of the best bedrooms in the Château. 29m2 bedroom with 13m2 Ensuite bathroom. Has a stunning gilded four-poster 1.6x2m. renovated bathroom with