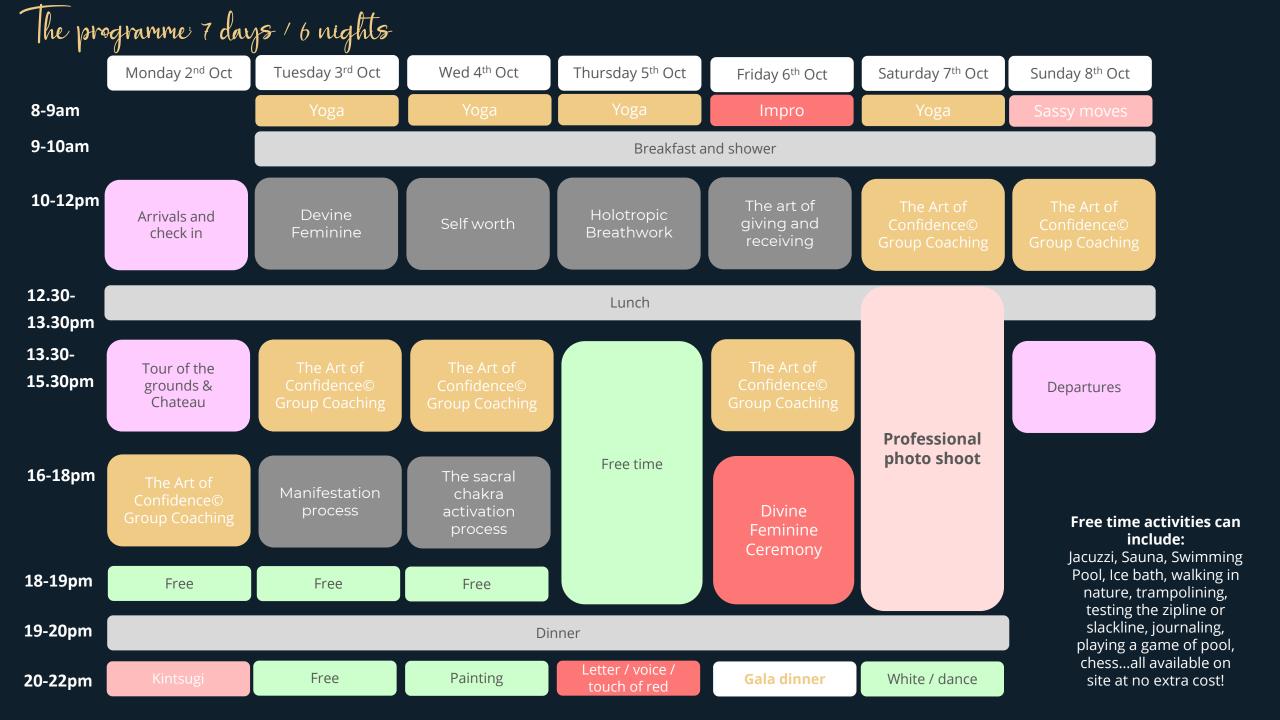

### An intense transformational retreat to reconnect with your feminine self and powers

- 7-day, 6-night intensive programme with inspiring world-class coaches in the stunning Château de Vezins in the Loire Valley, France
- 12 hours of Divine Feminine Awakening with Dorota Stanczyk
- 12 hours of Confidence boosting, group coaching and 5 hours of yoga with Gaëlle Deschamps
- All inclusive: exclusive access to the Château, fabulous bedrooms, 3 ayurvedic meals a day, gala dinner and workshops
- Optional professional photo shoot to capture your new divine feminine and confident self

#### What's not to like...

- A unique opportunity to spend 7 days/6 nights with world-class talents, coaches and leaders in their fields to awaken your divine self, reconnect
  with your feminine energy and powers
- Feel like a Queen in one of our beautifully renovated bedrooms in the Château de Vezins, all South facing, with breath-taking views over the French Gardens. Each bedroom has its own identity and style with period décor and antiques
- Pamper yourself with our exclusive access to the entire Château de Vezins, 4 hectares of gardens, jacuzzi, sauna, ice bath, heated pool, gym and yoga studio
- Feed your soul walking along the manicured French gardens, meditate by the Japanese pond and Buddha circle, pick fresh eggs for our resident hens or wonder at our peacocks, ducks and black swans
- Learn, grow and blossom with our workshops, classes, group discussions, personal tasks, journaling and transformational activities
- Have fun and giggle in our daring movement classes
- Feel safe and supported in your awakening with caring like-minded women
- 12 Hours of Divine Feminine Awakening with Dorota Stanczyk
- 12 hours of The Art of Confidence© Group Coaching and Workshops with Gaëlle Deschamps
- Enjoy healthy, nutritious and delicious food, snacks and non-alcoholic drinks, lovingly prepared by our onsite ayurvedic cook
- Glam up for our themed Gala dinner
- Complementary coaching workbook and journal